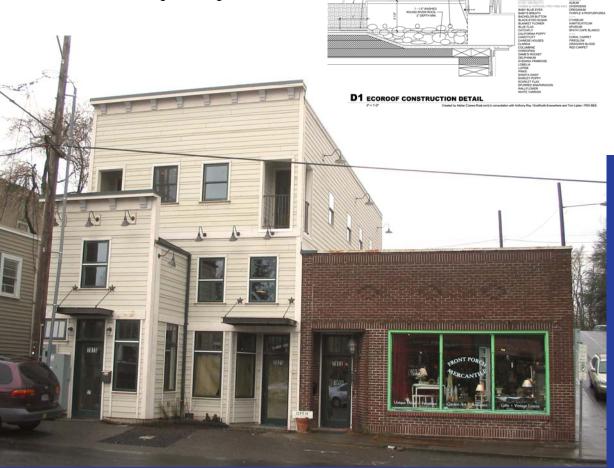

#### Mixed Use

| Brianna + Janet Alberta Arts Tower | Portland, Oregon | 2006, 2015 |
|------------------------------------|------------------|------------|
| Parziale 5 Containers              | Portland, Oregon | 2009       |
| Heider Building                    | Sheridan, Oregon | 2008       |
| Fulton Station                     | Portland, Oregon | 1997-2004  |
| delCastello Loft + Gallery         | Portland, Oregon | 2000-2003  |
| the Twenty-One                     | Portland, Oregon | 2001       |
| Salmon Run                         | Salem, Oregon    | 2001       |
| Dehen Place                        | Portland, Oregon | 2001       |
| Queens Plaza + Tower               | Queens, New York | 2001       |
| Irvington Place                    | Portland, Oregon | 1997-1998  |
|                                    |                  |            |

Counter Clockwise: Beeghly Gastronome, 2002; Irvington Place, 1997-1998; and Brianna + Janet Alberta Arts Tower, 2006.