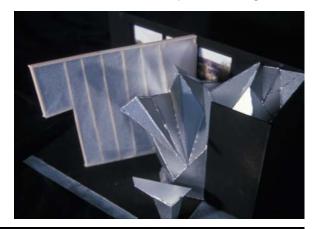

#### Selected Projects: Dual Prismatic Beam Splitter

FPED

FELOPZD
DEFPOTEC
LEFODFCT
FDFLTCEO

The Beamsplitter allows the light path to be split; thereby allowing a video camera, digital camera, or another assistant head to be attached to the microscope.

The most common Beamsplitter used is a 50/50-20/80, which means one side splits the light into 50% to the User's Eye and 50% to a Digital Camera, while the 20-80 side is 20% to a Video Camera and 80% to the User's Eye; which lowers the quality of the imaging.

This Dual Prismatic Beamsplitter design attains the Highest Quality Imaging, by utilizing a Two-Prism System, with both a 50/50 Prism and the another 20/80 Prism System.

Selected Projects: Borg Prosthetics