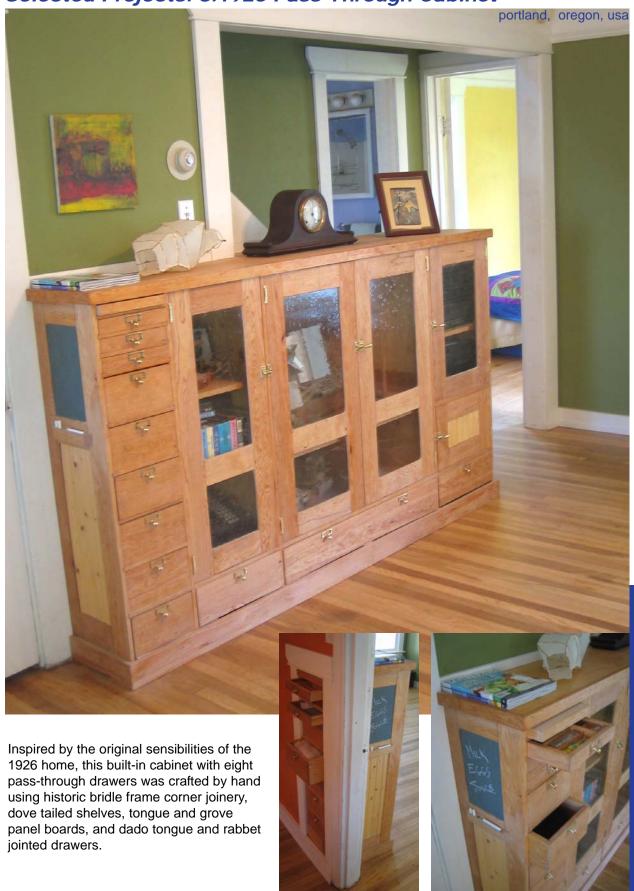

ce around an office suddenly shunned as foolish.] The impetus of Fredrick's artistry emerges from exploring the narrative inherent to found objects, sparking a dialogue with that re-discovered history, and then creating innovative and passionate inspirations. The first thing that the chair spoke during the deconstructive process was that it needed ice skates.

Long, vicious, pointy, get out of my way, SKATES!



#### Selected Projects: 1 - Table









This 4-foot cantilever of steel and glass rotates freely around its single leg, composed of an overhead cam rod and tractor gear. All other parts are plasma cut, turned on a metal lathe, or cast in concrete. Size: 6'-6" x 1'-6" x 2'-4"





### Selected Projects: Ballet Étendre Barre



#### Selected Projects: c.1926 Pass Through Cabinet



#### Selected Projects: Dual Prismatic Beam Splitter



FPED

FELOPZD
DEFPOTEC
LEFODFCT
FDFLTCEO

The Beamsplitter allows the light path to be split; thereby allowing a video camera, digital camera, or another assistant head to be attached to the microscope.

The most common Beamsplitter used is a 50/50-20/80, which means one side splits the light into 50% to the User's Eye and 50% to a Digital Camera, while the 20-80 side is 20% to a Video Camera and 80% to the User's Eye; which lowers the quality of the imaging.

This Dual Prismatic Beamsplitter design attains the Highest Quality Imaging, by utilizing a Two-Prism System, with both a 50/50 Prism and the another 20/80 Prism System.



Selected Projects: Borg Prosthetics



## Selected Projects: Penguin Animatronics w/ castiron carousel