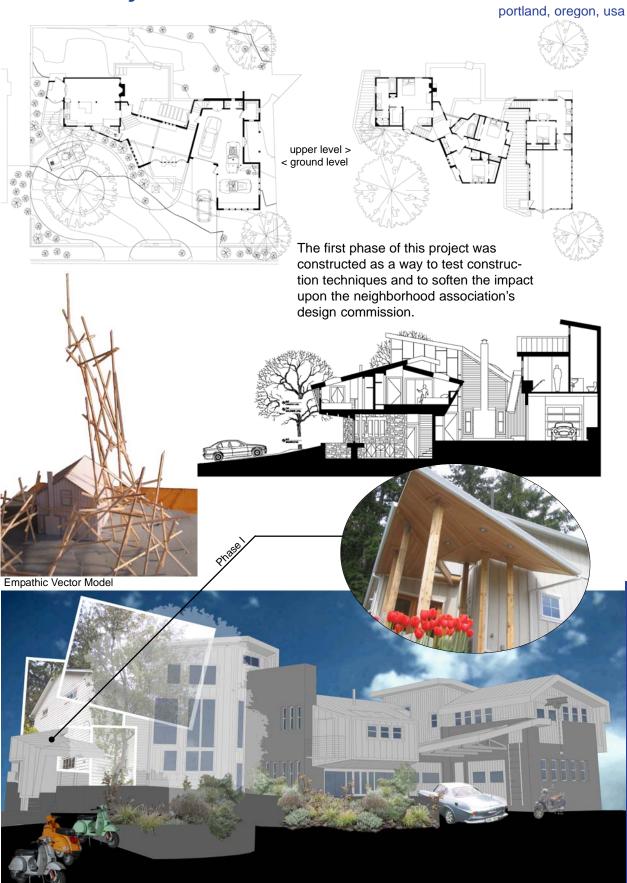

### Selected Projects: Prairie Park Cinema

w/ wph architecture inc.

yelm, washington, usa

As the first constructed component for the emerging Prairie Park Retail and Convention Center, this seven-screen cinema is design for future expansion. It currently serves as a community gathering space and cafe for the folks of Yelm. The glass of the lobby frames a beautiful panorama of Mt. Ranier.