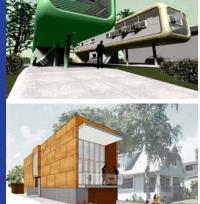

#### Selected Projects: Living Smart Design Competition

portland, oregon, usa

Big ideas for small lots

The Living Smart: Big Ideas for Small Lots project is a competition for the design of affordable single-family detached housing on very narrow lots. The goal of this project is to create a catalogue of house designs that can be built on 25-foot wide lots. Designs that meet the needs of first-time homebuyers, provide design compatibility with a variety of neighborhoods, and respond to a range of market demands are all desired outcomes.

This is not simply an "ideas" competition, but one that seeks to create a dialogue between designers and builders. In Phase III, up to five designs might be built.

- \* Pleasant and predominant pedestrian entrance;
- \* Minimize blank front and garage dominance;
- \* Interaction of public and private space;
- \* Privacy for residents; with an enhanced view of the street;
- \* Range of lifestyle choices for the space; and
- \* Use of sustainable technologies.