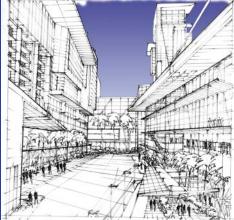

#### Selected Projects: Port Rashid Masterplan

w/ colab architecture + lamb design studios

dubai, uae

Within the Port Rashid Masterplan, are the Grand Arabian Canals of Peregrine Point. This masterplan explores an urban fabric at the scale of Venice. The composition focuses on views to the water, produced by breaking apart an otherwise continuous southern arc. The composition takes it cues from the surrounding Arabian architecture which responds to the extreme climate by designing small and efficient apertures and overhangs which deflect the sun's strong rays. The area shall provide housing for 20,000+people plus all accessory retail, business and entertainment uses.