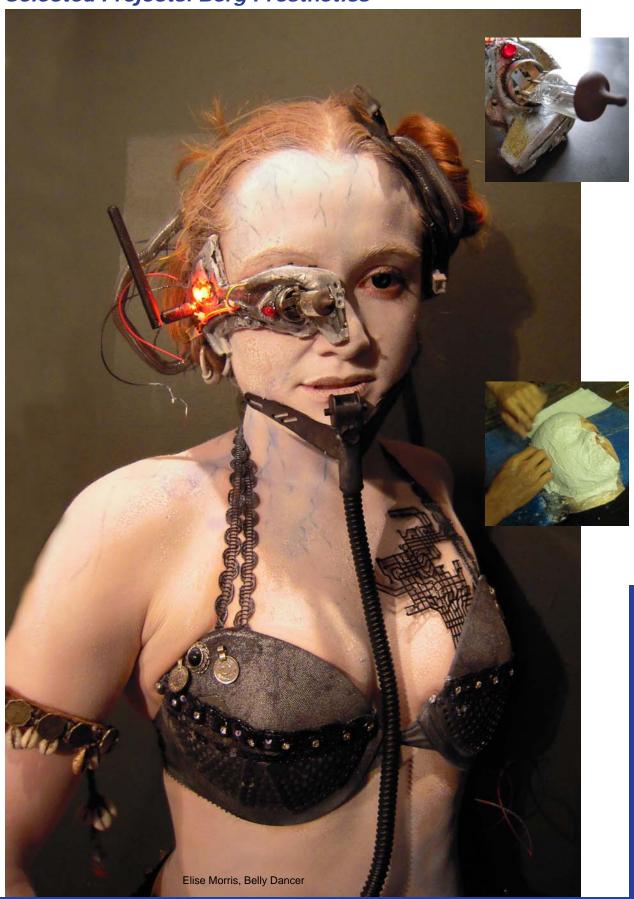

This Dual Prismatic Beamsplitter design attains the Highest Quality Imaging, by utilizing a Two-Prism System, with both a 50/50 Prism and the another 20/80 Prism System.

Selected Projects: Borg Prosthetics