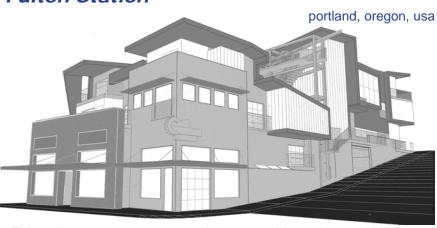

#### Selected Projects: Fulton Station

This project creates a strong pedestrian retail experience within a won-derfully rich neighborhood created from the pioneering spirit of early Portland. Urban loft living spaces will inspire this sense of community by recognizing its historic roots, and not foster the detrimental affects of recent snout housing. The pedestrian faces along Capitol Highway and Troy Street will be augmented with retail storefront. Making use of the 19' slope along S.W. 36th Avenue, divisible office space and parking were slid in under the composite building mass. The mixed-income residential spaces are a composite of 'real artist' loft rentals

and for-sale townhomes, but they all have a strong sense of space, ample light and ventilation.