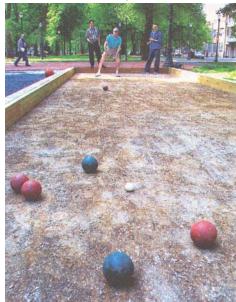

Tilikum Bridge, started by the Caruthers Crossing Rail Study, 1997.

North Park Blocks Bocce, 2003.