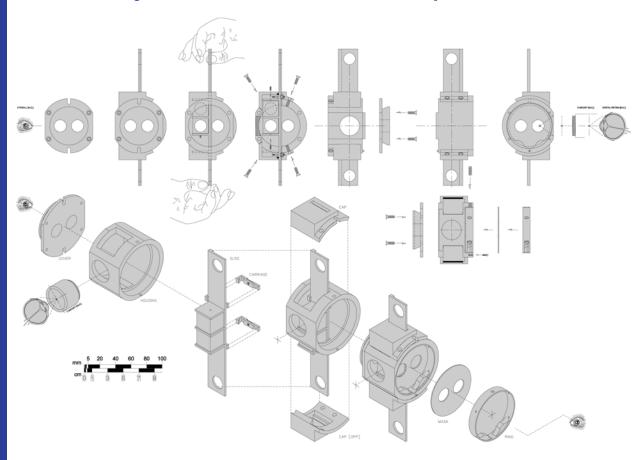

#### Selected Projects: Dual Prismatic Beam Splitter

FPED

FELOPZD
DEFPOTEC
LEFODFCT
FDFLTCEO

The Beamsplitter allows the light path to be split; thereby allowing a video camera, digital camera, or another assistant head to be attached to the microscope.

The most common Beamsplitter used is a 50/50-20/80, which means one side splits the light into 50% to the User's Eye and 50% to a Digital Camera, while the 20-80 side is 20% to a Video Camera and 80% to the User's Eye; which lowers the quality of the imaging.

This Dual Prismatic Beamsplitter design attains the Highest Quality Imaging, by utilizing a Two-Prism System, with both a 50/50 Prism and the another 20/80 Prism System.

Selected Projects: Borg Prosthetics