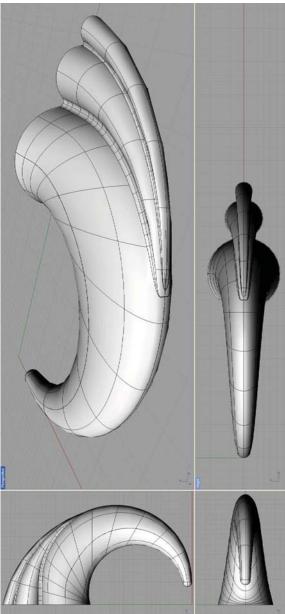

### Selected Projects: Eschelon Audio Speaker

3D Rhino Model for STL, Fiberglass Negative Mold, Fiberglass Positives

Fredrick H. Zal