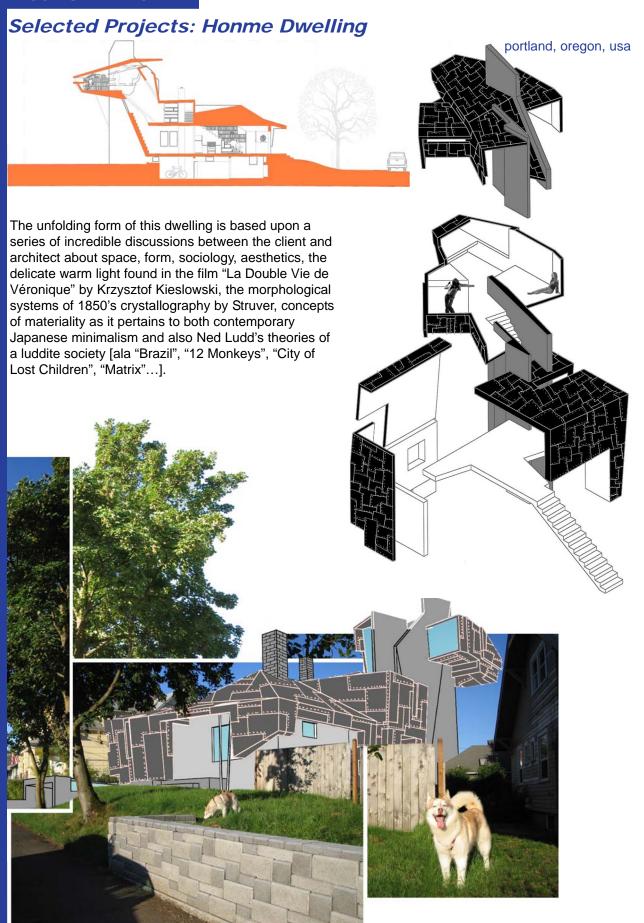

#### Selected Projects: deRidarbal Farmhouse

Selected Projects: Armadillo Zen House

6

1

2

8

3

6

② ①

Growing from the mass of the earth, this folded land/form domus carves out a sanctuary from the chaotic world around it, while still maintaining ample solar views of the sky above. Its riveted zinc skin folds over a steel frame to protect its back, while its soft wooden underbelly stretches out into the warming sun of a sunken basalt courtyard garden. Locking together the fracturing shards are a vertical concrete mass [bathing/hearth] and glass spike [stairs/cooling stack].

The master suite, kitchen and dining areas receive early morning sunlight over the rear wildflower meadow. As the sun sets over the reflecting pool, video projection upon the periphery walls may be viewed from the dining room, dojo, library and decks. With the choice of many wooden decks or a grass eco-roof, one can bask in the sun from sunrise to sunset.

- 1. Sleeping Space
- 2. Bathing Sanctuary
- 3. Research Studio
- 4. Dining Space
- 5. Cooking Space
- 6. Sun Deck
- 7. Discussion Hearth
- 8. Fine Arts Gallery
- 9. Martial Arts Dojo
- •