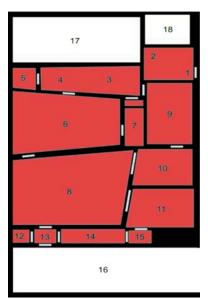

#### Selected Projects: deRidarbal Farmhouse

Selected Projects: Armadillo Zen House

6

1

2

8

3

6

② ①

Growing from the mass of the earth, this folded land/form domus carves out a sanctuary from the chaotic world around it, while still maintaining ample solar views of the sky above. Its riveted zinc skin folds over a steel frame to protect its back, while its soft wooden underbelly stretches out into the warming sun of a sunken basalt courtyard garden. Locking together the fracturing shards are a vertical concrete mass [bathing/hearth] and glass spike [stairs/cooling stack].

The master suite, kitchen and dining areas receive early morning sunlight over the rear wildflower meadow. As the sun sets over the reflecting pool, video projection upon the periphery walls may be viewed from the dining room, dojo, library and decks. With the choice of many wooden decks or a grass eco-roof, one can bask in the sun from sunrise to sunset.

- 1. Sleeping Space
- 2. Bathing Sanctuary
- 3. Research Studio
- 4. Dining Space
- 5. Cooking Space
- 6. Sun Deck
- 7. Discussion Hearth
- 8. Fine Arts Gallery
- 9. Martial Arts Dojo
- •

#### **Project Statistics:**

Second Floor: 650 sq.ft. + 2 decks Entry Floor: 800 sq.ft. + 2 decks

seattle, washington, usa