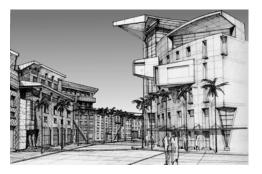

#### Selected Projects: Port Rashid Masterplan

w/ colab architecture + lamb design studios

dubai, uae

Within the Port Rashid Masterplan, are the Grand Arabian Canals of Peregrine Point. This masterplan explores an urban fabric at the scale of Venice. The composition focuses on views to the water, produced by breaking apart an otherwise continuous southern arc. The composition takes it cues from the surrounding Arabian architecture which responds to the extreme climate by designing small and efficient apertures and overhangs which deflect the sun's strong rays. The area shall provide housing for 20,000+people plus all accessory retail, business and entertainment uses.