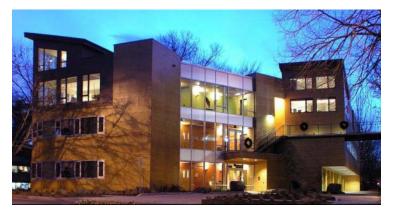

#### Selected Projects: Kung-Fu Bakery Recording Studio

w/ wph architecture inc.

portland, oregon, usa

Kung Fu Bakery Recording Studios is not an Asian donut shop, but the finest multi-room, music-making environment in the region. With an impressive list of vintage and digital gear, along with a roster of award-winning engineers and producers, your music will be in good hands from start to finish.