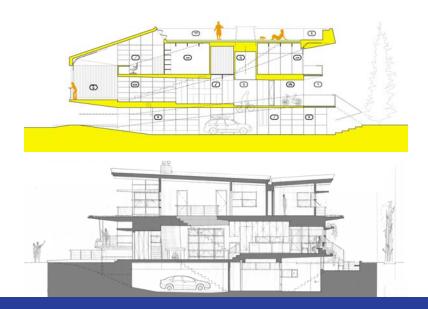

#### Selected Projects: deRidarbal Farmhouse

Selected Projects: Armadillo Zen House

6

1

2

8

3

6

② ①

Growing from the mass of the earth, this folded land/form domus carves out a sanctuary from the chaotic world around it, while still maintaining ample solar views of the sky above. Its riveted zinc skin folds over a steel frame to protect its back, while its soft wooden underbelly stretches out into the warming sun of a sunken basalt courtyard garden. Locking together the fracturing shards are a vertical concrete mass [bathing/hearth] and glass spike [stairs/cooling stack].

The master suite, kitchen and dining areas receive early morning sunlight over the rear wildflower meadow. As the sun sets over the reflecting pool, video projection upon the periphery walls may be viewed from the dining room, dojo, library and decks. With the choice of many wooden decks or a grass eco-roof, one can bask in the sun from sunrise to sunset.

- 1. Sleeping Space
- 2. Bathing Sanctuary
- 3. Research Studio
- 4. Dining Space
- 5. Cooking Space
- 6. Sun Deck
- 7. Discussion Hearth
- 8. Fine Arts Gallery
- 9. Martial Arts Dojo
- •

#### **Project Statistics:**

Second Floor: 650 sq.ft. + 2 decks Entry Floor: 800 sq.ft. + 2 decks

seattle, washington, usa