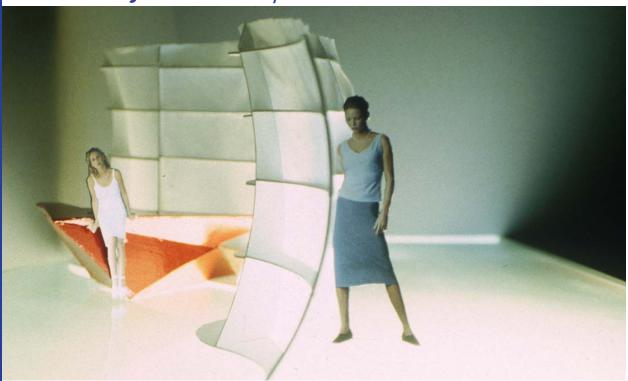

l concrete mass [bathing/hearth] and glass spike [stairs/cooling stack].

The master suite, kitchen and dining areas receive early morning sunlight over the rear wildflower meadow. As the sun sets over the reflecting pool, video projection upon the periphery walls may be viewed from the dining room, dojo, library and decks. With the choice of many wooden decks or a grass eco-roof, one can bask in the sun from sunrise to sunset.

- 1. Sleeping Space
- 2. Bathing Sanctuary
- 3. Research Studio
- 4. Dining Space
- 5. Cooking Space
- 6. Sun Deck
- 7. Discussion Hearth
- 8. Fine Arts Gallery
- 9. Martial Arts Dojo
- •

#### **Project Statistics:**

Second Floor: 650 sq.ft. + 2 decks Entry Floor: 800 sq.ft. + 2 decks



seattle, washington, usa

#### Selected Projects: duPont | Corian Pavilion



As the form emerges in folds from the sheet, it's planer mediocrity transforms into an engaging dynamism.



When we were first approached by duPont / Corian to design a transportable exhibition pavilion for them, we were quite intrigued by the design direction which the company was taking; "We're not just countertops any more!" A sharp break from their functionalist past. Our experimentation into the material's potential evolved within two distinct areas: 1) Being a sheet good, Corian can be manipulated and formed into countless morphologies. 2) Thin profiles of Corian become translucent and transcend this typically banal material into a sexy gossamer skin. These investigations began to have a strong relationship with the bent

plywood works of Aalto; the cad/cam work being done locally