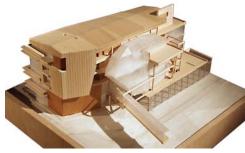

#### Selected Projects: deRidarbal Farmhouse

Selected Projects: Armadillo Zen House

6

1

2

8

3

6

② ①

Growing from the mass of the earth, this folded land/form domus carves out a sanctuary from the chaotic world around it, while still maintaining ample solar views of the sky above. Its riveted zinc skin folds over a steel frame to protect its back, while its soft wooden underbelly stretches out into the warming sun of a sunken basalt courtyard garden. Locking together the fracturing shards are a vertical concrete mass [bathing/hearth] and glass spike [stairs/cooling stack].

The master suite, kitchen and dining areas receive early morning sunlight over the rear wildflower meadow. As the sun sets over the reflecting pool, video projection upon the periphery walls may be viewed from the dining room, dojo, library and decks. With the choice of many wooden decks or a grass eco-roof, one can bask in the sun from sunrise to sunset.

- 1. Sleeping Space
- 2. Bathing Sanctuary
- 3. Research Studio
- 4. Dining Space
- 5. Cooking Space
- 6. Sun Deck
- 7. Discussion Hearth
- 8. Fine Arts Gallery
- 9. Martial Arts Dojo
- •

#### **Project Statistics:**

Second Floor: 650 sq.ft. + 2 decks Entry Floor: 800 sq.ft. + 2 decks

seattle, washington, usa