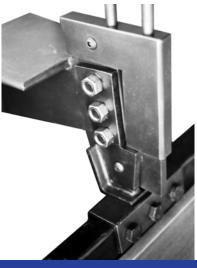

#### Selected Projects: Dual Prismatic Beam Splitter

FPED

FELOPZD
DEFPOTEC
LEFODFCT
FDFLTCEO

The Beamsplitter allows the light path to be split; thereby allowing a video camera, digital camera, or another assistant head to be attached to the microscope.

The most common Beamsplitter used is a 50/50-20/80, which means one side splits the light into 50% to the User's Eye and 50% to a Digital Camera, while the 20-80 side is 20% to a Video Camera and 80% to the User's Eye; which lowers the quality of the imaging.

This Dual Prismatic Beamsplitter design attains the Highest Quality Imaging, by utilizing a Two-Prism System, with both a 50/50 Prism and the another 20/80 Prism System.

Selected Projects: Borg Prosthetics