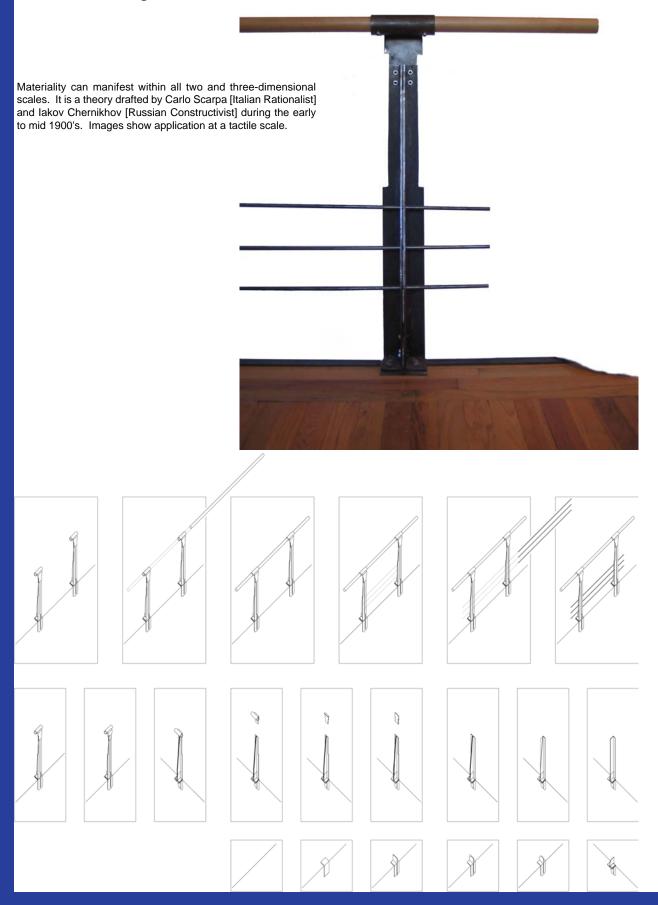

roll for functional needs, and when they are used to race around an office suddenly shunned as foolish.] The impetus of Fredrick's artistry emerges from exploring the narrative inherent to found objects, sparking a dialogue with that re-discovered history, and then creating innovative and passionate inspirations. The first thing that the chair spoke during the deconstructive process was that it needed ice skates.

Long, vicious, pointy, get out of my way, SKATES!



#### Selected Projects: 1 - Table









This 4-foot cantilever of steel and glass rotates freely around its single leg, composed of an overhead cam rod and tractor gear. All other parts are plasma cut, turned on a metal lathe, or cast in concrete. Size: 6'-6" x 1'-6" x 2'-4"





### Selected Projects: Ballet Étendre Barre



#### Selected Projects: c.1926 Pass Through Cabinet



#### Selected Projects: Dual Prismatic Beam Splitter



FPED

FELOPZD
DEFPOTEC
LEFODFCT
FDFLTCEO

The Beamsplitter allows the light path to be split; thereby allowing a video camera, digital camera, or another assistant head to be attached to the microscope.

The most common Beamsplitter used is a 50/50-20/80, which means one side splits the light into 50% to the User's Eye and 50% to a Digital Camera, while the 20-80 side is 20% to a Video Camera and 80% to the User's Eye; which lowers the quality of the imaging.

This Dual Prismatic Beamsplitter design attains the Highest Quality Imaging, by utilizing a Two-Prism System, with both a 50/50 Prism and the another 20/80 Prism System.



Selected Projects: Borg Prosthetics



## Selecte