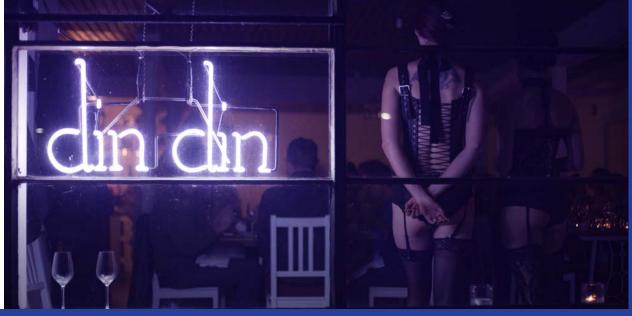

gital Camera, while the 20-80 side is 20% to a Video Camera and 80% to the User's Eye; which lowers the quality of the imaging.

This Dual Prismatic Beamsplitter design attains the Highest Quality Imaging, by utilizing a Two-Prism System, with both a 50/50 Prism and the another 20/80 Prism System.



Selected Projects: Borg Prosthetics



## Selected Projects: Penguin Animatronics w/ castiron carousel







### Selected Projects: Eschelon Audio Speaker







3D Rhino Model for STL, Fiberglass Negative Mold, Fiberglass Positives



Fredrick H. Zal

### Selected Projects: Kinematic Space



#### Selected Projects: Eclipse















FZAL@FHZAL.COM

WWW.FHZAL.COM

### Selected Projects: Mad Hatter Tea Party













### Selected Projects: Din Din Lupercalia | Valentines' Dinners





#### Research: Pre-Fabricated Construction

|                              |                                    |                 |          | -    | -    |        |                        |