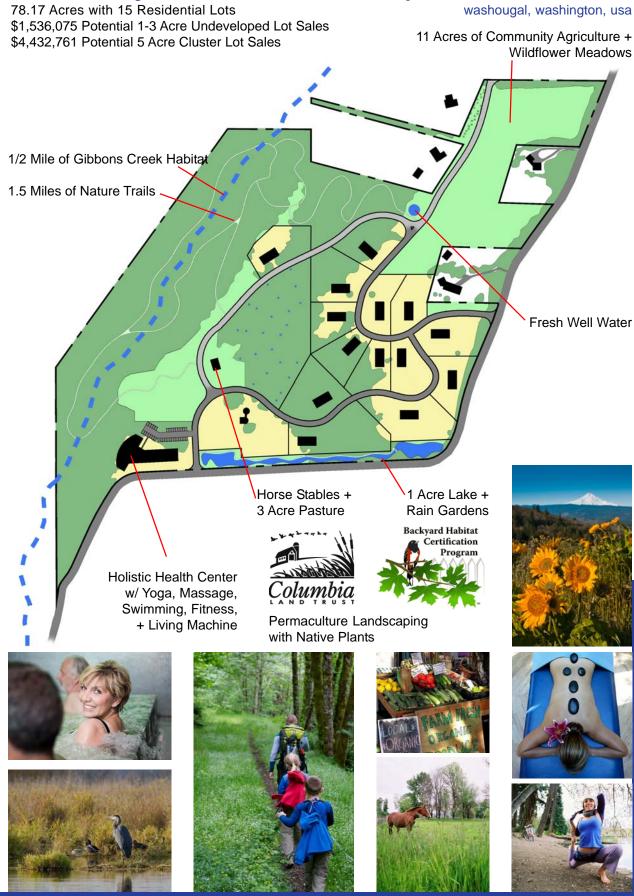

#### Selected Projects: Sunset View Masterplan

4912 N.E. 27th Avenue, PDX OR 97211

503.236.4855

FZAL@FHZAL.COM

WWW.FHZAL.COM