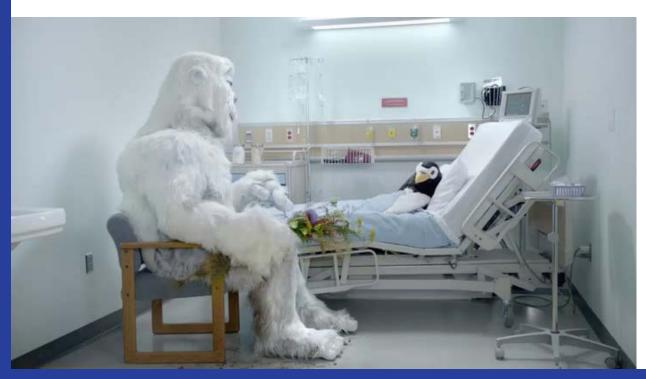

## Selected Projects: Dual Prismatic Beam Splitter



FPED

FELOPZD
DEFPOTEC
LEFODFCT
FDFLTCEO

The Beamsplitter allows the light path to be split; thereby allowing a video camera, digital camera, or another assistant head to be attached to the microscope.

The most common Beamsplitter used is a 50/50-20/80, which means one side splits the light into 50% to the User's Eye and 50% to a Digital Camera, while the 20-80 side is 20% to a Video Camera and 80% to the User's Eye; which lowers the quality of the imaging.

This Dual Prismatic Beamsplitter design attains the Highest Quality Imaging, by utilizing a Two-Prism System, with both a 50/50 Prism and the another 20/80 Prism System.



Selected Projects: Borg Prosthetics



## Selected Projects: Penguin Animatronics w/ castiron carousel







### Selected Projects: Eschelon Audio Speaker







3D Rhino Model for STL, Fiberglass Negative Mold, Fiberglass Positives



Fredrick H. Zal

### Selected Projects: Kinematic Space



#### Selected Projects: Eclipse















FZAL@FHZAL.COM

WWW.FHZAL.COM

### Selected Projects: Mad Hatter Tea Party













### Selected Projects: Din Din Lupercalia | Valentines' Dinners





#### Research: Pre-Fabricated Construction

|                              |                                    |                 |          | -    | -    |        |                        |