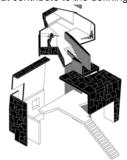

#### Selected Projects: deRidarbal Farmhouse

Selected Projects: Armadillo Zen House

6

1

2

8

3

6

4

(5)

8

2

⑦ ⑥

6

(9)

(8)

② ①

Growing from the mass of the earth, this folded land/form domus carves out a sanctuary from the chaotic world around it, while still maintaining ample solar views of the sky above. Its riveted zinc skin folds over a steel frame to protect its back, while its soft wooden underbelly stretches out into the warming sun of a sunken basalt courtyard garden. Locking together the fracturing shards are a vertical concrete mass [bathing/hearth] and glass spike [stairs/cooling stack].

The master suite, kitchen and dining areas receive early morning sunlight over the rear wildflower meadow. As the sun sets over the reflecting pool, video projection upon the periphery walls may be viewed from the dining room, dojo, library and decks. With the choice of many wooden decks or a grass eco-roof, one can bask in the sun from sunrise to sunset.

- 1. Sleeping Space
- 2. Bathing Sanctuary
- 3. Research Studio
- 4. Dining Space
- 5. Cooking Space
- 6. Sun Deck
- 7. Discussion Hearth
- 8. Fine Arts Gallery
- 9. Martial Arts Dojo
- •

#### **Project Statistics:**

Second Floor: 650 sq.ft. + 2 decks Entry Floor: 800 sq.ft. + 2 decks

seattle, washington, usa