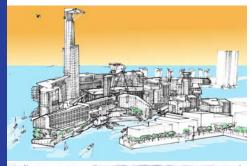

#### Selected Projects: Port Rashid Masterplan

w/ colab architecture + lamb design studios

dubai, uae

Within the Port Rashid Masterplan, are the Grand Arabian Canals of Peregrine Point. This masterplan explores an urban fabric at the scale of Venice. The composition focuses on views to the water, produced by breaking apart an otherwise continuous southern arc. The composition takes it cues from the surrounding Arabian architecture which responds to the extreme climate by designing small and efficient apertures and overhangs which deflect the sun's strong rays. The area shall provide housing for 20,000+people plus all accessory retail, business and entertainment uses.