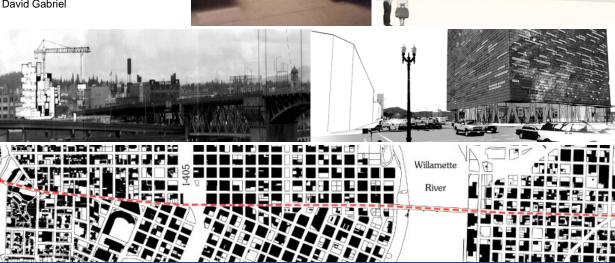

In cooperation with the Mayor's Design Initiative for the City of Portland, we ran a theoretical design competition for a "Mixed-Use Urban Gateway Mid-Rise" at Block 76 (East PDX, @ Burnside + MLK). The site is at the base of the Burnside Bridge (one of the two primary traffic corridors for downtown Portland) and just a few blocks from both the new Eastbank Esplanade and the Rose Garden Arena. It is currently being evaluated for future design and construction as a 6-10 story building composed of mixeduses with a light industrial leaning by the Portland Development Commission. We had 17,603 inquiries from across the globe. From these inquiries, we had 46 teams register from eight cities across the United States. These competitions have been an exceptional opportunity for young vibrant minds to cast their ideas into the mix and see what we could stir up.

Charette Designs: Robert Esau / Mark Raggett, Jill Enomoto / Brandon Sanchez, Richard Grace / Edward Running / Ian Gelbrich / Gabriela Quiñones, Jesse Graden and Stephen Weeks / Cynthia Mosby / David Gabriel