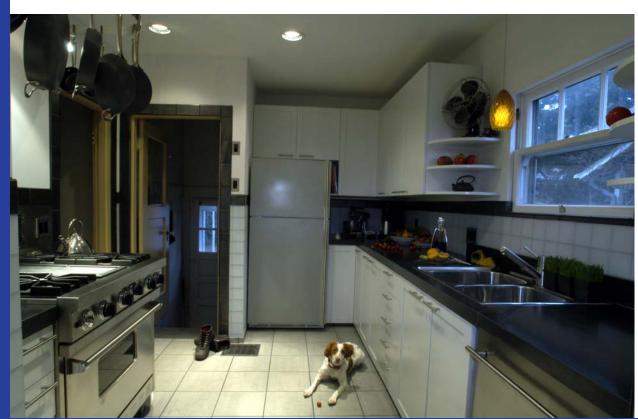

#### Selected Projects: Beeghly Gastronome

portland, oregon, usa

This kitchen enhancement is the first phase of a larger vision for the home of a former Parisian gourmet chef. Becoming a fusion of 1950's Americana and an industrial restaurant, there is alot of beautiful craft within this petite Portland bungalow.