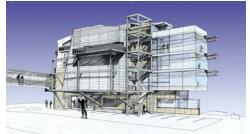

#### Selected Projects: Kung-Fu Bakery Recording Studio

w/ wph architecture inc.

portland, oregon, usa

Kung Fu Bakery Recording Studios is not an Asian donut shop, but the finest multi-room, music-making environment in the region. With an impressive list of vintage and digital gear, along with a roster of award-winning engineers and producers, your music will be in good hands from start to finish.