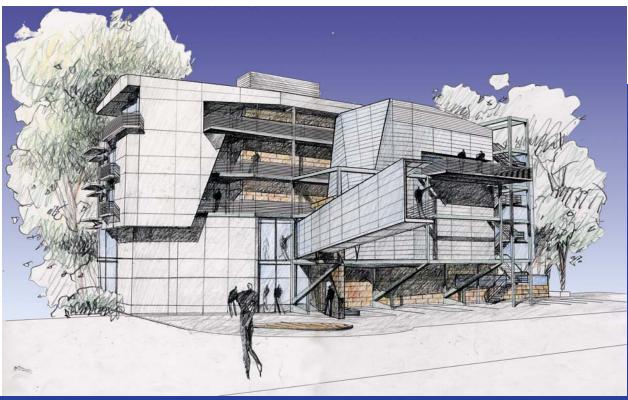

#### Selected Projects: Kung-Fu Bakery Recording Studio

w/ wph architecture inc.

portland, oregon, usa

Kung Fu Bakery Recording Studios is not an Asian donut shop, but the finest multi-room, music-making environment in the region. With an impressive list of vintage and digital gear, along with a roster of award-winning engineers and producers, your music will be in good hands from start to finish.