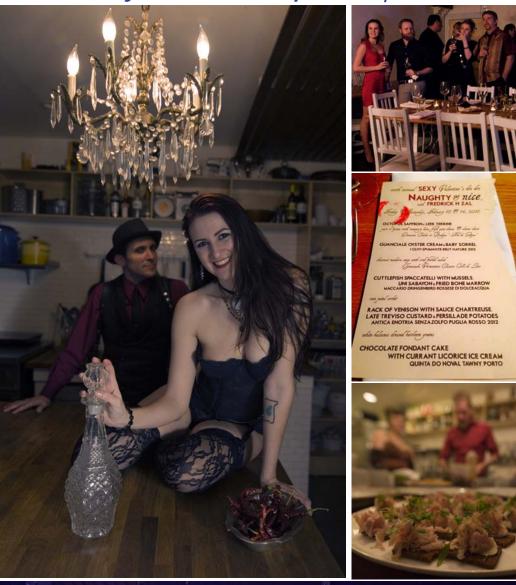

Digital Camera, while the 20-80 side is 20% to a Video Camera and 80% to the User's Eye; which lowers the quality of the imaging.

This Dual Prismatic Beamsplitter design attains the Highest Quality Imaging, by utilizing a Two-Prism System, with both a 50/50 Prism and the another 20/80 Prism System.



Selected Projects: Borg Prosthetics



## Selected Projects: Penguin Animatronics w/ castiron carousel







### Selected Projects: Eschelon Audio Speaker







3D Rhino Model for STL, Fiberglass Negative Mold, Fiberglass Positives



Fredrick H. Zal

### Selected Projects: Kinematic Space



#### Selected Projects: Eclipse















FZAL@FHZAL.COM

WWW.FHZAL.COM

### Selected Projects: Mad Hatter Tea Party













### Selected Projects: Din Din Lupercalia | Valentines' Dinners





#### Research: Pre-Fabricated Construction

|                              |                                    |                 |          | -    | -    |        |                        |