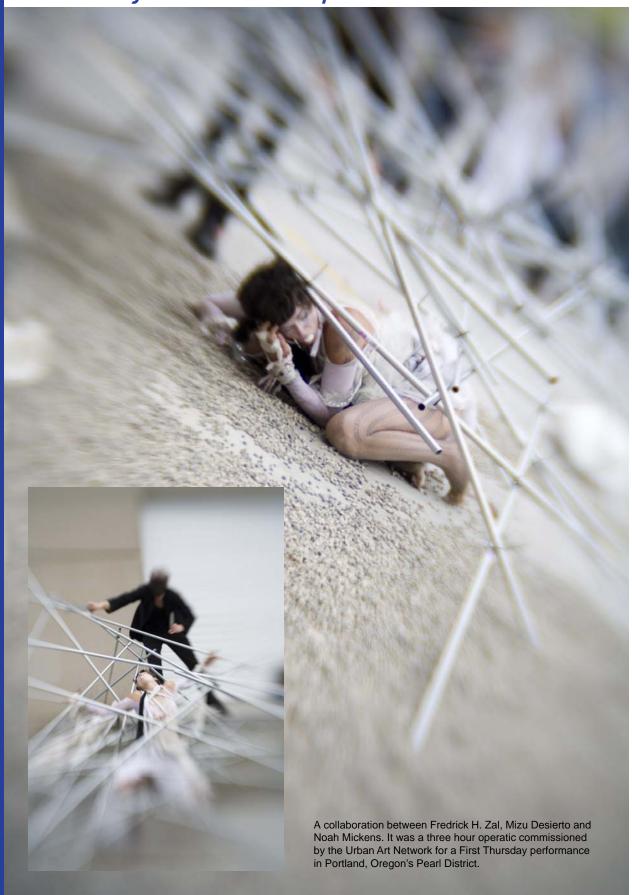

al camera, or another assistant head to be attached to the microscope.

The most common Beamsplitter used is a 50/50-20/80, which means one side splits the light into 50% to the User's Eye and 50% to a Digital Camera, while the 20-80 side is 20% to a Video Camera and 80% to the User's Eye; which lowers the quality of the imaging.

This Dual Prismatic Beamsplitter design attains the Highest Quality Imaging, by utilizing a Two-Prism System, with both a 50/50 Prism and the another 20/80 Prism System.



Selected Projects: Borg Prosthetics



## Selected Projects: Penguin Animatronics w/ castiron carousel







### Selected Projects: Eschelon Audio Speaker







3D Rhino Model for STL, Fiberglass Negative Mold, Fiberglass Positives



Fredrick H. Zal

### Selected Projects: Kinematic Space



#### Selected Projects: Eclipse















FZAL@FHZAL.COM

WWW.FHZAL.COM

### Selected Projects: Mad Hatter Tea Party













### Selected Projects: Din Din Lupercalia | Valentines' Dinners





#### Research: Pre-Fabricated Construction

|                              |                                    |                 |          | -    | -    |        |                        |