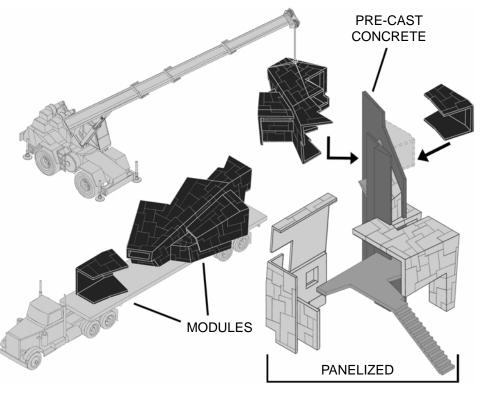

#### Selected Projects: Block 76 Charette

portland, oregon, usa

The "Yard" 21-story apartment building, designed by Skylab Architecture for Key Development Co. of Hood River and Guardian Real Estate Services of Portland is being built on the Burnside Bridghead's Blocks 67 + 76, inspired by this earlier design competition. The development will include 284 units of apartments and 20,000 square feet of retail space.

In cooperation with the Mayor's Design Initiative for the City of Portland, we ran a theoretical design competition for a "Mixed-Use Urban Gateway Mid-Rise" at Block 76 (East PDX, @ Burnside + MLK). The site is at the base of the Burnside Bridge (one of the two primary traffic corridors for downtown Portland) and just a few blocks from both the new Eastbank Esplanade and the Rose Garden Arena. It is currently being evaluated for future design and construction as a 6-10 story building composed of mixeduses with a light industrial leaning by the Portland Development Commission. We had 17,603 inquiries from across the globe. From these inquiries, we had 46 teams register from eight cities across the United States. These competitions have been an exceptional opportunity for young vibrant minds to cast their ideas into the mix and see what we could stir up.