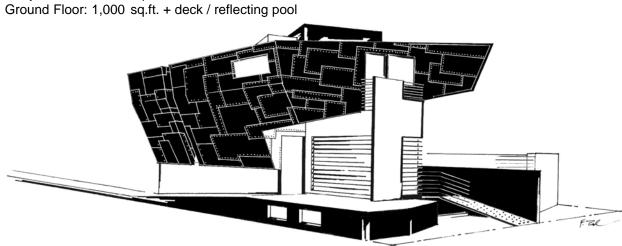

#### Selected Projects: deRidarbal Farmhouse

Selected Projects: Armadillo Zen House

6

1

2

8

3

6

② ①

Growing from the mass of the earth, this folded land/form domus carves out a sanctuary from the chaotic world around it, while still maintaining ample solar views of the sky above. Its riveted zinc skin folds over a steel frame to protect its back, while its soft wooden underbelly stretches out into the warming sun of a sunken basalt courtyard garden. Locking together the fracturing shards are a vertical concrete mass [bathing/hearth] and glass spike [stairs/cooling stack].

The master suite, kitchen and dining areas receive early morning sunlight over the rear wildflower meadow. As the sun sets over the reflecting pool, video projection upon the periphery walls may be viewed from the dining room, dojo, library and decks. With the choice of many wooden decks or a grass eco-roof, one can bask in the sun from sunrise to sunset.

- 1. Sleeping Space
- 2. Bathing Sanctuary
- 3. Research Studio
- 4. Dining Space
- 5. Cooking Space
- 6. Sun Deck
- 7. Discussion Hearth
- 8. Fine Arts Gallery
- 9. Martial Arts Dojo
- •

#### **Project Statistics:**

Second Floor: 650 sq.ft. + 2 decks Entry Floor: 800 sq.ft. + 2 decks

seattle, washington, usa