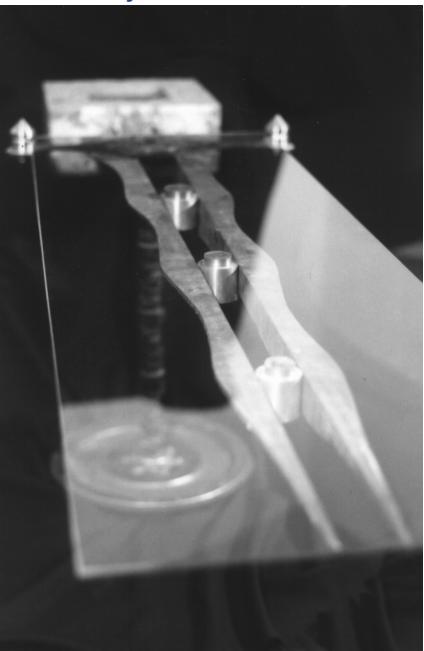

#### Selected Projects: Dual Prismatic Beam Splitter

FPED

FELOPZD
DEFPOTEC
LEFODFCT
FDFLTCEO

The Beamsplitter allows the light path to be split; thereby allowing a video camera, digital camera, or another assistant head to be attached to the microscope.

The most common Beamsplitter used is a 50/50-20/80, which means one side splits the light into 50% to the User's Eye and 50% to a Digital Camera, while the 20-80 side is 20% to a Video Camera and 80% to the User's Eye; which lowers the quality of the imaging.

This Dual Prismatic Beamsplitter design attains the Highest Quality Imaging, by utilizing a Two-Prism System, with both a 50/50 Prism and the another 20/80 Prism System.

Selected Projects: Borg Prosthetics