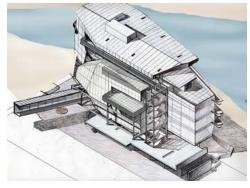

#### Selected Projects: Kung-Fu Bakery Recording Studio

w/ wph architecture inc.

portland, oregon, usa

Kung Fu Bakery Recording Studios is not an Asian donut shop, but the finest multi-room, music-making environment in the region. With an impressive list of vintage and digital gear, along with a roster of award-winning engineers and producers, your music will be in good hands from start to finish.