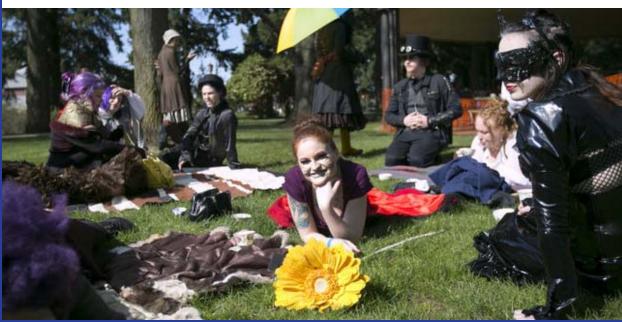

one side splits the light into 50% to the User's Eye and 50% to a Digital Camera, while the 20-80 side is 20% to a Video Camera and 80% to the User's Eye; which lowers the quality of the imaging.

This Dual Prismatic Beamsplitter design attains the Highest Quality Imaging, by utilizing a Two-Prism System, with both a 50/50 Prism and the another 20/80 Prism System.



Selected Projects: Borg Prosthetics



## Selected Projects: Penguin Animatronics w/ castiron carousel







### Selected Projects: Eschelon Audio Speaker







3D Rhino Model for STL, Fiberglass Negative Mold, Fiberglass Positives



Fredrick H. Zal

### Selected Projects: Kinematic Space



#### Selected Projects: Eclipse















FZAL@FHZAL.COM

WWW.FHZAL.COM

### Selected Projects: Mad Hatter Tea Party













### Selected Projects: Din Din Lupercalia | Valentines' Dinners





#### Research: Pre-Fabricated Construction

|                              |                                    |                 |          | -    | -    |        |                        |