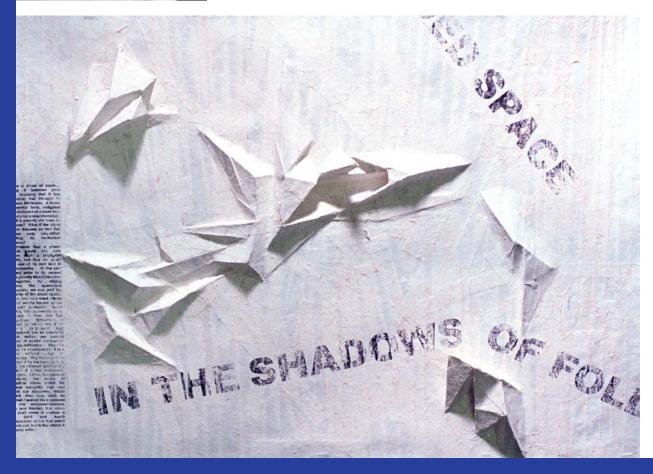

#### "IN THE SHADOWS OF FOLDED SPACE"

Imagine a sheet of paper... Holding it between your hands, knowing that it has two sides; but thought to have zero thickness. A threedimensional form, mitigated to the dishonor of a mere two-dimensional comprehension. What if it actually did have no thickness? What if the sheet of paper became so thin that it was only one-sided; shedding its ineffectual thickness? We propose that a planar element could not only achieve such a negligible breadth, but that we could make use of its new lack of dimensionality. At the very moment prior to its second side's ghostly dissolution into nothingness, by slicing between the space-time continuum; we can pull the two sides of the sheet apart... As the two one-sided planes expand across known space, the void contained within unfolds into consciousness. An exterior skin that has recognizable dimension, a method to which we have become prescribed and normalized; yet an interiority which defies the current realms of spatial occupation and quantification... May this space be ascertained? It is a realm without edge or boundary. May its volume be occupied by the terrestrial, or only the ethereal spirit of the muse? It is this zero-space, the space within, the space of shadows, the space of negation within which the muses currently rest and await our discovery, within which they may both be served / spared the emptiness of our un/consciousness. The new frontier, that which we shall come to explore in the third and fourth millennium; is not that which is without, but is that which is already within.