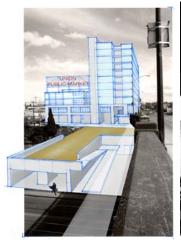

#### Selected Projects: Block 76 Charette

portland, oregon, usa

The "Yard" 21-story apartment building, designed by Skylab Architecture for Key Development Co. of Hood River and Guardian Real Estate Services of Portland is being built on the Burnside Bridghead's Blocks 67 + 76, inspired by this earlier design competition. The development will include 284 units of apartments and 20,000 square feet of retail space.

In cooperation with the Mayor's Design Initiative for the City of Portland, we ran a theoretical design competition for a "Mixed-Use Urban Gateway Mid-Rise" at Block 76 (East PDX, @ Burnside + MLK). The site is at the base of the Burnside Bridge (one of the two primary traffic corridors for downtown Portland) and just a few blocks from both the new Eastbank Esplanade and the Rose Garden Arena. It is currently being evaluated for future design and construction as a 6-10 story building composed of mixeduses with a light industrial leaning by the Portland Development Commission. We had 17,603 inquiries from across the globe. From these inquiries, we had 46 teams register from eight cities across the United States. These competitions have been an exceptional opportunity for young vibrant minds to cast their ideas into the mix and see what we could stir up.