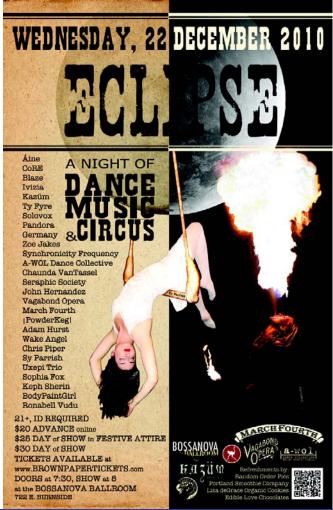

e attached to the microscope.

The most common Beamsplitter used is a 50/50-20/80, which means one side splits the light into 50% to the User's Eye and 50% to a Digital Camera, while the 20-80 side is 20% to a Video Camera and 80% to the User's Eye; which lowers the quality of the imaging.

This Dual Prismatic Beamsplitter design attains the Highest Quality Imaging, by utilizing a Two-Prism System, with both a 50/50 Prism and the another 20/80 Prism System.



Selected Projects: Borg Prosthetics



## Selected Projects: Penguin Animatronics w/ castiron carousel







### Selected Projects: Eschelon Audio Speaker







3D Rhino Model for STL, Fiberglass Negative Mold, Fiberglass Positives



Fredrick H. Zal

### Selected Projects: Kinematic Space



#### Selected Projects: Eclipse















FZAL@FHZAL.COM

WWW.FHZAL.COM

### Selected Projects: Mad Hatter Tea Party













### Selected Projects: Din Din Lupercalia | Valentines' Dinners





#### Research: Pre-Fabricated Construction

|                              |                                    |                 |          | -    | -    |        |                        |