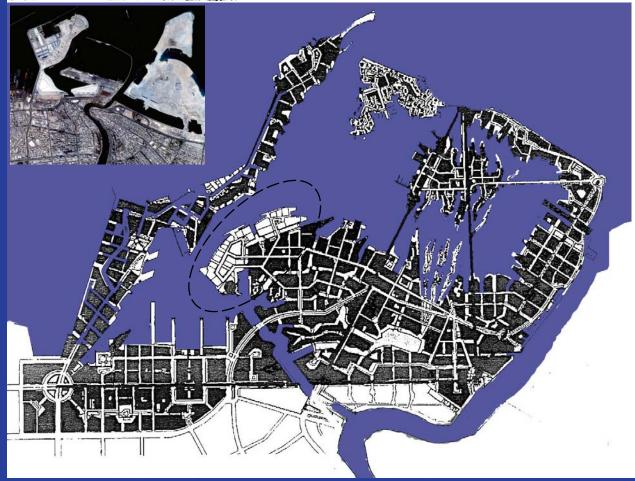

#### Selected Projects: Port Rashid Masterplan

w/ colab architecture + lamb design studios

dubai, uae

Within the Port Rashid Masterplan, are the Grand Arabian Canals of Peregrine Point. This masterplan explores an urban fabric at the scale of Venice. The composition focuses on views to the water, produced by breaking apart an otherwise continuous southern arc. The composition takes it cues from the surrounding Arabian architecture which responds to the extreme climate by designing small and efficient apertures and overhangs which deflect the sun's strong rays. The area shall provide housing for 20,000+people plus all accessory retail, business and entertainment uses.