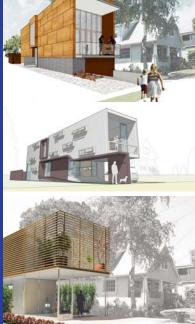

#### Selected Projects: Living Smart Design Competition

portland, oregon, usa

Big ideas for small lots

The Living Smart: Big Ideas for Small Lots project is a competition for the design of affordable single-family detached housing on very narrow lots. The goal of this project is to create a catalogue of house designs that can be built on 25-foot wide lots. Designs that meet the needs of first-time homebuyers, provide design compatibility with a variety of neighborhoods, and respond to a range of market demands are all desired outcomes.

This is not simply an "ideas" competition, but one that seeks to create a dialogue between designers and builders. In Phase III, up to five designs might be built.

- \* Pleasant and predominant pedestrian entrance;
- \* Minimize blank front and garage dominance;
- \* Interaction of public and private space;
- \* Privacy for residents; with an enhanced view of the street;
- \* Range of lifestyle choices for the space; and
- \* Use of sustainable technologies.