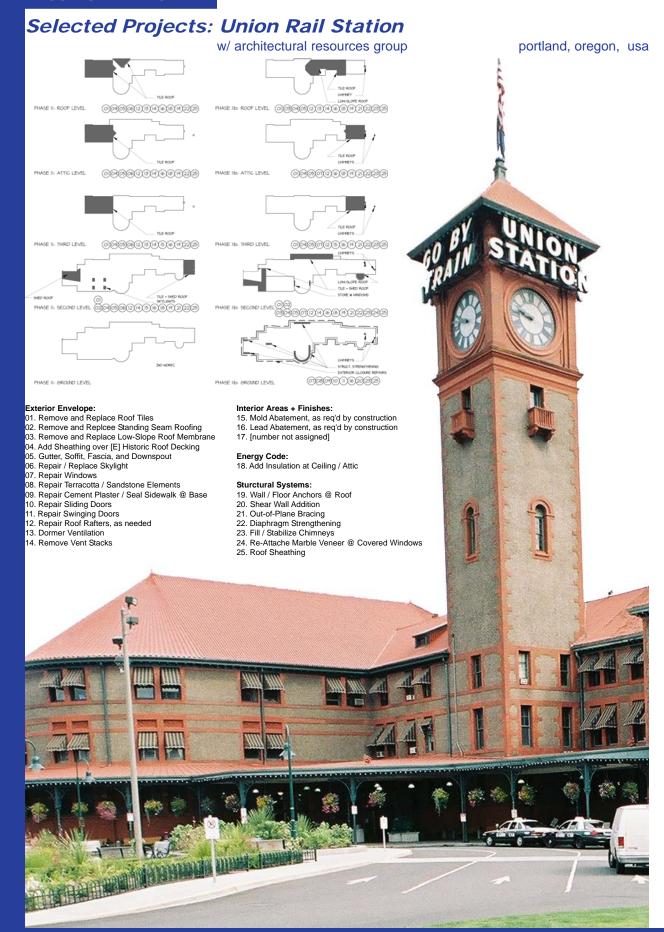

## Selected Projects Institutional

| Union Rail Station                 | Portland, Oregon                   | 2008-2011 |
|------------------------------------|------------------------------------|-----------|
| Conditions Assessment Report       | Yosemite National Park, California | 2010      |
| Bagby Hot Springs Guard Station    | Mt.Hood National Forest, Oregon    | 2010      |
| Oregon State Hospital              | Salem, Oregon                      | 2008-2010 |
| Tilly Jane A-Frame Cabin           | Mt.Hood National Forest, Oregon    | 2007-2010 |
| La Academia Bridge + Museum        | Venice, Italy                      | 2006      |
| Museum of the City                 | Portland, Oregon                   | 2003-2004 |
| Congregation Kesser Israel         | Portland, Oregon                   | 2000-2003 |
| Tomihiro Museum of Shi-Ga          | Gunma-Ken, Japan                   | 2002      |
| tkts Booth in Times Square         | New York City, New York            | 2001      |
| Freakshow Traveling Cinema         | N/A: Transportable                 | 1999      |
| Four-Square Church                 | Portland, Oregon                   | 1998      |
| Portland Museum of Arts            | Beaverton, Oregon                  | 1997      |
| Pioneer Pacific Camp               | Thetis Island, BC, Canada          | 1996      |
| Turtle Mountain Buddhist Monastery | Turtle Mountain, Oregon            | 1996      |
| re:Create Artists' Retreat         | Maryhill, Washington               | 1995      |