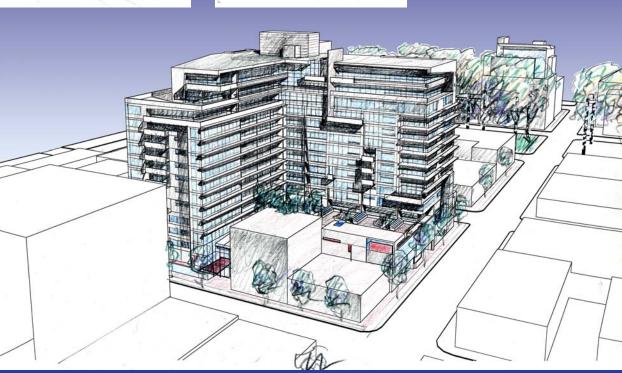

#### Selected Projects: Dehen Building

w/ lamb design studios

portland, oregon, usa

The Dehen Building is a 15 story mixed-use tower located in the heart of Portland, Oregon. It is integrally composed of retail, offices, apartments, penthouses, and walk-up townhouses; all with direct access to the new Central City Streetcar line, the arts district and the Park Blocks. The primary motivation of the design was to allow for ample daylight to every unit and the shared outdoor spaces, while creating an provokative high-density urban form.

rebranded and built as the "Metropolitan"