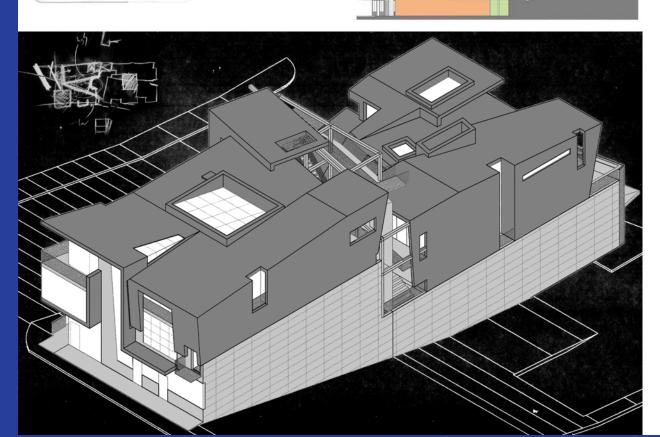

#### Selected Projects: Port Rashid Masterplan

w/ colab architecture + lamb design studios

dubai, uae

Within the Port Rashid Masterplan, are the Grand Arabian Canals of Peregrine Point. This masterplan explores an urban fabric at the scale of Venice. The composition focuses on views to the water, produced by breaking apart an otherwise continuous southern arc. The composition takes it cues from the surrounding Arabian architecture which responds to the extreme climate by designing small and efficient apertures and overhangs which deflect the sun's strong rays. The area shall provide housing for 20,000+people plus all accessory retail, business and entertainment uses.