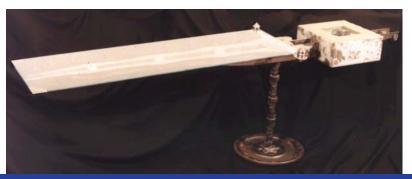

#### Selected Projects: 1 - Table

This 4-foot cantilever of steel and glass rotates freely around its single leg, composed of an overhead cam rod and tractor gear. All other parts are plasma cut, turned on a metal lathe, or cast in concrete. Size: 6'-6" x 1'-6" x 2'-4"