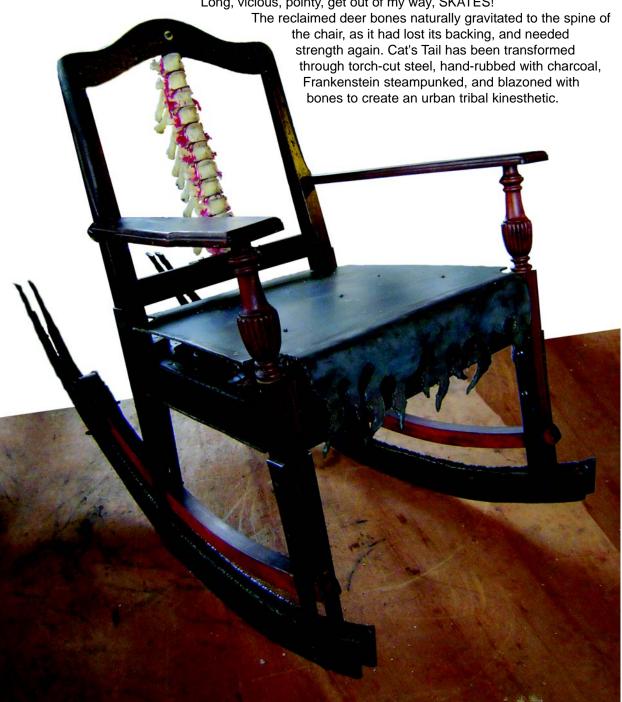

#### Selected Projects: Cat's Tail Rocking Throne

Cat's Tail's name is derived from the Southern saying "Nervous as a long-tailed cat in a room full of rocking chairs"

Kinetic action is at the core of Fredrick's work, be it performance art, sculpture, or industrial design. There is something beautiful about a 'static' piece of furniture, which is given societal permission to be in motion or static as it desires. Rocking a rocking chair is somehow regal, at the core ethos of folks sitting upon a porch, loved in the heart and memories of millions... [Not like a chair with wheels, that is only supposed to roll for functional needs, and when they are used to race around an office suddenly shunned as foolish.] The impetus of Fredrick's artistry emerges from exploring the narrative inherent to found objects, sparking a dialogue with that re-discovered history, and then creating innovative and passionate inspirations. The first thing that the chair spoke during the deconstructive process was that it needed ice skates.

Long, vicious, pointy, get out of my way, SKATES!