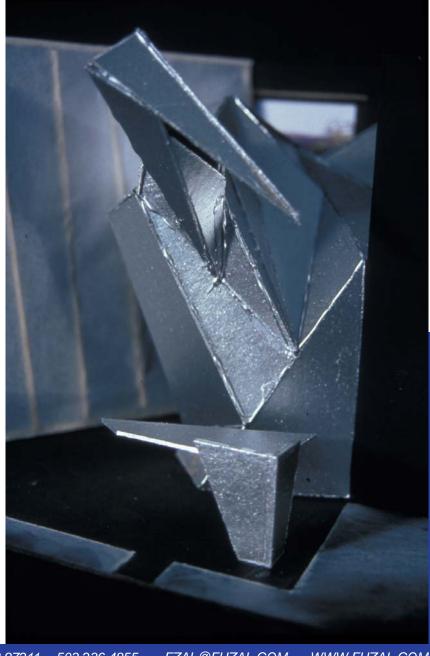

#### Selected Projects: Dual Prismatic Beam Splitter

FPED

FELOPZD
DEFPOTEC
LEFODFCT
FDFLTCEO

The Beamsplitter allows the light path to be split; thereby allowing a video camera, digital camera, or another assistant head to be attached to the microscope.

The most common Beamsplitter used is a 50/50-20/80, which means one side splits the light into 50% to the User's Eye and 50% to a Digital Camera, while the 20-80 side is 20% to a Video Camera and 80% to the User's Eye; which lowers the quality of the imaging.

This Dual Prismatic Beamsplitter design attains the Highest Quality Imaging, by utilizing a Two-Prism System, with both a 50/50 Prism and the another 20/80 Prism System.

Selected Projects: Borg Prosthetics