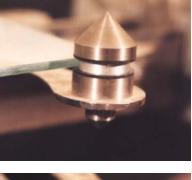

#### Selected Projects: 1 - Table

This 4-foot cantilever of steel and glass rotates freely around its single leg, composed of an overhead cam rod and tractor gear. All other parts are plasma cut, turned on a metal lathe, or cast in concrete. Size: 6'-6" x 1'-6" x 2'-4"