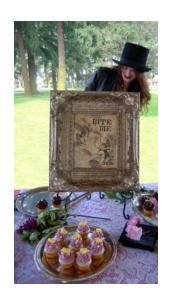

eans one side splits the light into 50% to the User's Eye and 50% to a Digital Camera, while the 20-80 side is 20% to a Video Camera and 80% to the User's Eye; which lowers the quality of the imaging.

This Dual Prismatic Beamsplitter design attains the Highest Quality Imaging, by utilizing a Two-Prism System, with both a 50/50 Prism and the another 20/80 Prism System.



Selected Projects: Borg Prosthetics



## Selected Projects: Penguin Animatronics w/ castiron carousel







### Selected Projects: Eschelon Audio Speaker







3D Rhino Model for STL, Fiberglass Negative Mold, Fiberglass Positives



Fredrick H. Zal

### Selected Projects: Kinematic Space



#### Selected Projects: Eclipse















FZAL@FHZAL.COM

WWW.FHZAL.COM

### Selected Projects: Mad Hatter Tea Party













### Selected Projects: Din Din Lupercalia | Valentines' Dinners





#### Research: Pre-Fabricated Construction

|                              |                                    |                 |          | -    | -    |        |                        |