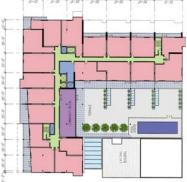

#### Selected Projects: Dehen Building

w/ lamb design studios

portland, oregon, usa

The Dehen Building is a 15 story mixed-use tower located in the heart of Portland, Oregon. It is integrally composed of retail, offices, apartments, penthouses, and walk-up townhouses; all with direct access to the new Central City Streetcar line, the arts district and the Park Blocks. The primary motivation of the design was to allow for ample daylight to every unit and the shared outdoor spaces, while creating an provokative high-density urban form.

rebranded and built as the "Metropolitan"